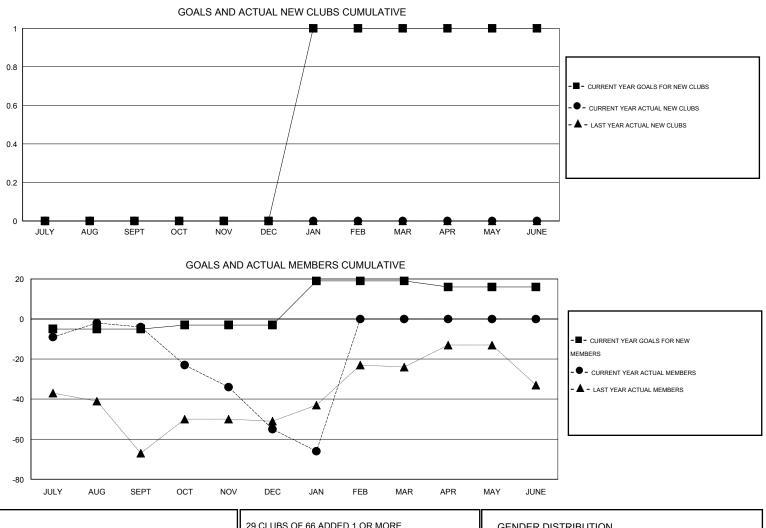

## DENNIS STEVENSON GMT:

| LOCATION | MINNES |
|----------|--------|

SOTA  $\mathsf{GMT} \mathsf{\, CA} \ 2$ Clubs Members RESULTS FOR 2015-2016 RESULTS FOR 2015-2016 NEW CLUB NEW CLUBS DROPPED NET NEW MEMBER CHARTER AND DROPPED NET QUARTER QUARTER GOAL CLUBS GAIN/LOSS GOAL NEW MEMBERS MEMBERS GAIN/LOSS ADDED 0 0 1 -1 -5 35 39 -4 JULY/AUG/SEPT JULY/AUG/SEPT 0 0 2 0 0 32 83 -51 OCT/NOV/DEC OCT/NOV/DEC 0 0 0 22 25 -11 1 14 JAN/FEB/MAR JAN/FEB/MAR 0 0 0 0 -3 0 0 0 APR/MAY/JUNE APR/MAY/JUNE

| DROPPED CLUBS: 1 |     | 29 CLUBS OF 66 ADDED 1 OR MORE<br>NEW MEMBERS | GENDER DISTRIBUTION  |                                |     |
|------------------|-----|-----------------------------------------------|----------------------|--------------------------------|-----|
|                  |     |                                               | MALE                 | 1,401 (74.48%)<br>480 (25.52%) |     |
| DROPPED MEMBERS  |     |                                               | FEMALE               | 400 (20.02 /0)                 |     |
| DECEASED         | 8   | CLICK HERE FOR HEALTH                         |                      |                                |     |
| CLUB CANCELLED   | 0   | ASSESSMENT DATA                               |                      |                                | 383 |
| OTHER 1          | 139 |                                               | HEAD OF HOUSEHOLD 18 |                                | 188 |
| TOTAL 1          | 147 |                                               | NON-HEAD OF HOUSEHOL | D                              | 195 |